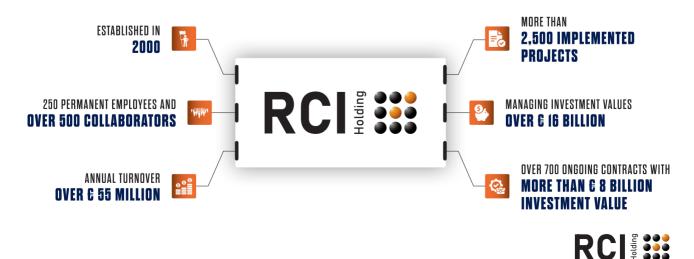

### **ABOUT US**

RCI Holding is a group of companies headquartered in Bucharest, Romania, with the first established company in 2000. The group is operating through subsidiary office in Athens, Greece and Chisinau, Moldova and is involved in various projects in Romania, Greece, Poland, Hungary, Czech Republic, Slovakia, Bulgaria, North Macedonia, Serbia, Ukraine and Republic of Moldova.